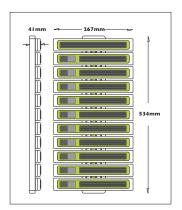

sonnel modules

Styled in cool white with a striking accent colour. Names can be created using -

- 1 Interchangeable letters Supplied
- 2 Computer generated printed strips Header - 222 x 16mm Indicator - 156 x 16mm
- 3 Hand written Insert card and pen provided

Supplied with easy to read characters which are up to 100% larger than some other systems. Name plates have a clear cover to prevent casual interference. Installation takes a matter of minutes, simply affix the mounting post to the wall and snap each of the modules in place. Anti-tamper strips supplied to lock name plates in position for added security if required. The versatile Showpoint® Kit can also be used as a modular directional signage system

Size H

H 534mm W 267mm Extra Letters

Pack of 447 letters and numbers

D 41mm









## **SHOW-POINT**



## ShowPoint® in-out board - for 20 people



2 header modules and 20 personnel modules

Styled in cool white with a striking accent colour. Names can be created using -

- 1 Interchangeable letters Supplied
- 2 Computer generated printed strips Header - 222 x 16mm Indicator - 156 x 16mm
- 3 Hand written Insert card and pen provided



Supplied with easy to read characters which are up to 100% larger than some other systems. Name plates have a clear cover to prevent casual interference. Requires simple self assembly with fully illustrated instructions. All modules can be locked onto the mounting post with the 2 concealed anti-tamper locking strips for added security. The versatile Showpoint® Kit can also be used as a modular directional signage system



Size H 5