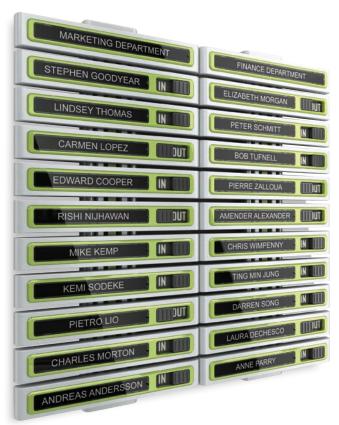

## ShowPoint® in-out board - for 20 people

2 header modules and 20 personnel modules

Styled in cool white with a striking accent colour. Names can be created using -

- 1 Interchangeable letters Supplied
- 2 Computer generated printed strips Header - 222 x 16mm Indicator - 156 x 16mm
- 3 Hand written Insert card and pen provided

Supplied with easy to read characters which are up to 100% larger than some other systems. Name plates have a clear cover to prevent casual interference. Requires simple self assembly with fully illustrated instructions. All modules can be locked onto the mounting post with the 2 concealed anti-tamper locking strips for added security. The versatile Showpoint® Kit can also be used as a modular directional signage system

Size H 53-

H 534mm W 534mm

D 41mm

Extra Letters

Pack of 447 letters and numbers