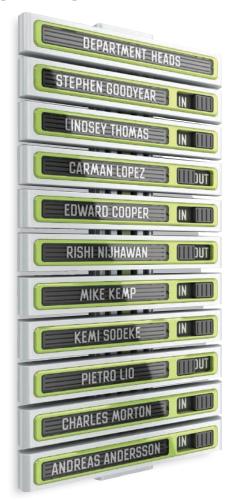

## ShowPoint® in-out board - for 10 people

## 1 header module and 10 personnel modules

Styled in cool white with a striking accent colour. Names can be created using -

- 1 Interchangeable letters Supplied
- 2 Computer generated printed strips Header - 222 x 16mm Indicator - 156 x 16mm
- 3 Hand written Insert card and pen provided

Supplied with easy to read characters which are up to 100% larger than some other systems. Name plates have a clear cover to prevent casual interference. Installation takes a matter of minutes, simply affix the mounting post to the wall and snap each of the modules in place. Anti-tamper strips supplied to lock name plates in position for added security if required. The versatile Showpoint® Kit can also be used as a modular directional signage system